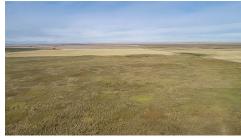

## O Oswald Road, Broadview, MT 59015

- » MLS #: 289509
- Agriculture | Lot: 160 acres
- » 160 Total Acres
- Approximately 142 Acres are in CRP
- » Bordered by 2 County Roads Making it Very Accessable
- » More Info: OOswaldRoad.IsForSale.com

Wonderful views and open farm fields along with CRP is what this 160 acres offers. Currently approximately 142 acres in CRP with remaining balance being farmed providing a modest return on your investment. Power and high speed fiber along road for future building. Website: OOswaldRoad.IsForSale.com