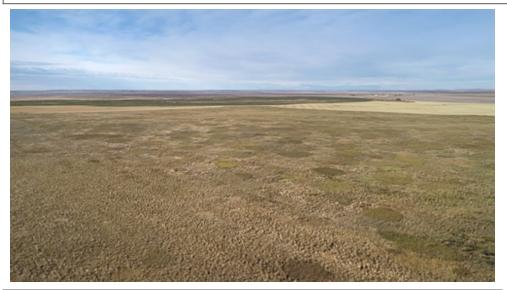

## Montana Prairie!

## O Oswald Road, Broadview, MT 59015

- » MLS #: 289509
- Agriculture | Lot: 160 acres
- » 160 Total Acres
- Approximately 142 Acres are in CRP
- » Bordered by 2 County Roads Making it Very Accessable
- » More Info: OOswaldRoad.IsForSale.com

Wonderful views and open farm fields along with CRP is what this 160 acres offers. Currently approximately 142 acres in CRP with remaining balance being farmed providing a modest return on your investment. Power and high speed fiber along road for future building. Website: OOswaldRoad.IsForSale.com