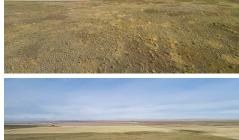

## Montana Prairie!

## O Oswald Road, Broadview, MT 59015

- » MLS #: 289509
- Agriculture | Lot: 160 acres
- » 160 Total Acres
- Approximately 142 Acres are in CRP
- » Bordered by 2 County Roads Making it Very Accessable
- » More Info: OOswaldRoad.IsForSale.com

Wonderful views and open farm fields along with CRP is what this 160 acres offers. Currently approximately 142 acres in CRP with remaining balance being farmed providing a modest return on your investment. Power and high speed fiber along road for future building. Website: OOswaldRoad.IsForSale.com