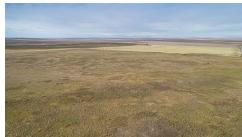

## O Oswald Road, Broadview, MT 59015

- » MLS #: 289509
- Agriculture | Lot: 160 acres
- » 160 Total Acres
- Approximately 142 Acres are in CRP
- » Bordered by 2 County Roads Making it Very Accessable
- » More Info: OOswaldRoad.IsForSale.com

Wonderful views and open farm fields along with CRP is what this 160 acres offers. Currently approximately 142 acres in CRP with remaining balance being farmed providing a modest return on your investment. Power and high speed fiber along road for future building. Website: OOswaldRoad.IsForSale.com